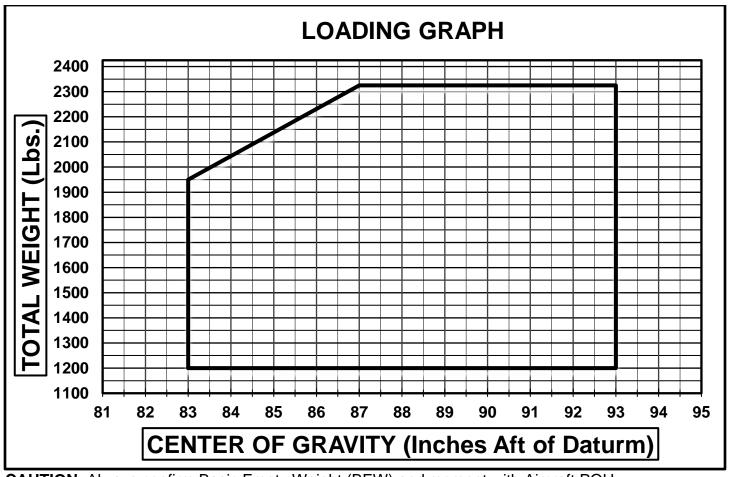

## PA-28-161 WARRIOR II WEIGHT AND BALANCE (N83076)

CAUTION: Always confirm Basic Empty Weight (BEW) and moment with Aircraft POH.

| Item                            | Weight  | Arm   | Moment     |
|---------------------------------|---------|-------|------------|
| Basic Empty Weight              | 1,490.1 | 87.01 | 129,659.80 |
| Front Seat Occupants            | +       | 80.5  | +          |
| Rear Seat Occupants             | +       | 118.1 | +          |
| Baggage<br>(200 Lbs. Max)       | +       | 142.8 | +          |
| Useable Fuel<br>(288 Lbs. Max)  | +       | 95.0  | +          |
| Ramp Weight (2,325 Lbs. Max)    | =       |       | =          |
| Fuel (Start and Taxi)           | - 7     | 95.0  | - 665      |
| Takeoff Weight (2,325 Lbs. Max) | =       |       | =          |
| Fuel (In-Flight Consumption)    | -       | 95.0  | -          |
| Landing Weight (2,325 Lbs. Max) | =       |       | =          |

(CG = Moment/Weight)