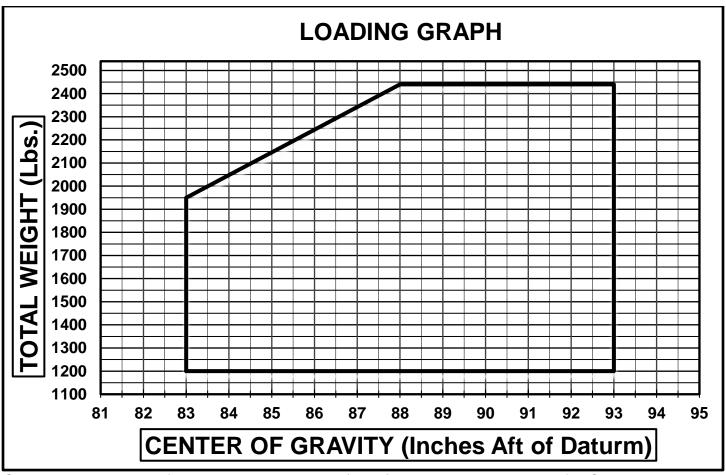

## PA-28-161 WARRIOR II WEIGHT AND BALANCE (N717VT)

CAUTION: Always confirm Basic Empty Weight (BEW) and moment with Aircraft POH.

| Item                            | Weight | Arm   | Moment     |
|---------------------------------|--------|-------|------------|
| Basic Empty Weight              | 1485.5 | 85.04 | 126,234.90 |
| Front Seat Occupants            | +      | 80.5  | +          |
| Rear Seat Occupants             | +      | 118.1 | +          |
| Baggage<br>(200 Lbs. Max)       | +      | 142.8 | +          |
| Useable Fuel<br>(288 Lbs. Max)  | +      | 95.0  | +          |
| Ramp Weight<br>(2,447 Lbs. Max) | =      |       | =          |
| Fuel (Start and Taxi)           | - 7    | 95.0  | - 665      |
| Takeoff Weight (2,440 Lbs. Max) | =      |       | =          |
| Fuel (In-Flight Consumption)    | -      | 95.0  | -          |
| Landing Weight (2,440 Lbs. Max) | =      |       | =          |

(CG = Moment/Weight)