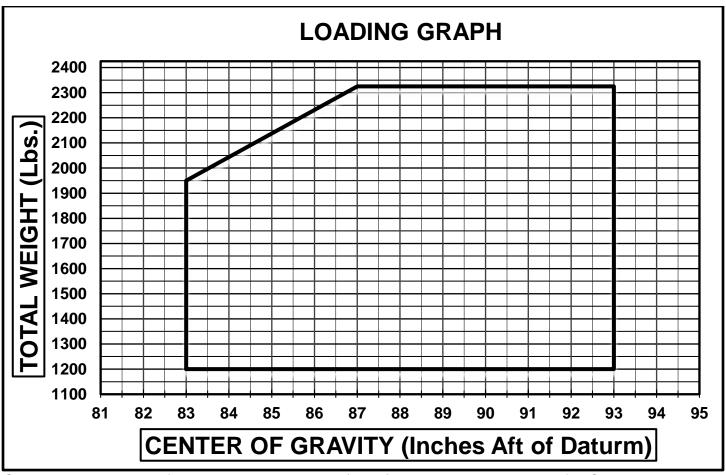

## PA-28-161 WARRIOR II WEIGHT AND BALANCE (N8171Y)

CAUTION: Always confirm Basic Empty Weight (BEW) and moment with Aircraft POH.

| Item                            | Weight  | Arm   | Moment     |
|---------------------------------|---------|-------|------------|
| Basic Empty Weight              | 1,498.0 | 87.08 | 130,450.15 |
| Front Seat Occupants            | +       | 80.5  | +          |
| Rear Seat Occupants             | +       | 118.1 | +          |
| Baggage<br>(200 Lbs. Max)       | +       | 142.8 | +          |
| Useable Fuel<br>(288 Lbs. Max)  | +       | 95.0  | +          |
| Ramp Weight (2,325 Lbs. Max)    | =       |       | =          |
| Fuel (Start and Taxi)           | - 7     | 95.0  | - 665      |
| Takeoff Weight (2,325 Lbs. Max) | =       |       | =          |
| Fuel (In-Flight Consumption)    | -       | 95.0  | -          |
| Landing Weight (2,325 Lbs. Max) | =       |       | =          |

(CG = Moment/Weight)