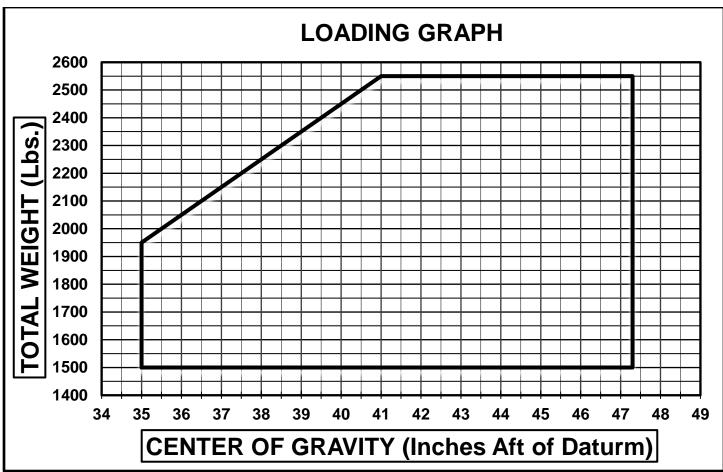

## CESSNA C-172S "G-1000" WEIGHT AND BALANCE (N16237)

CAUTION: Always confirm Basic Empty Weight (BEW) and moment with Aircraft POH.

| Item                                      | Weight | Arm   | Moment   |
|-------------------------------------------|--------|-------|----------|
| Basic Empty Weight                        | 1753.4 | 41.60 | 72,949.0 |
| Front Seat Occupants                      | +      | 37.0  | +        |
| Rear Seat Occupants                       | +      | 73.0  | +        |
| Baggage "A"<br>(120 Lbs. Max)             | +      | 95.0  | +        |
| Useable Fuel<br>(318 Lbs. Max)            | +      | 48.0  | +        |
| Ramp Weight<br>(2,558 Lbs. Max)           | =      |       | =        |
| Fuel (Start and Taxi)                     | - 9    | 48.0  | - 432    |
| <i>Takeoff Weight</i><br>(2,550 Lbs. Max) | =      |       | =        |
| Fuel (In-Flight<br>Consumption)           | -      | 48.0  | -        |
| Landing Weight<br>(2,550 Lbs. Max)        | =      |       | =        |