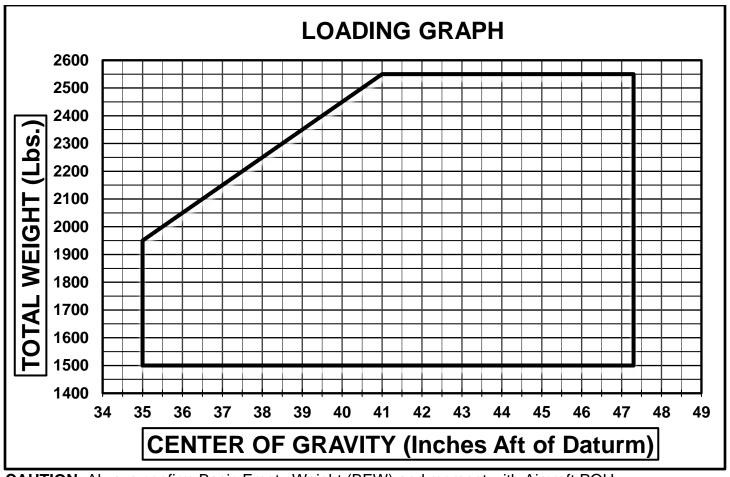

## CESSNA C-172S "G-1000" WEIGHT AND BALANCE (N21056)

CAUTION: Always confirm Basic Empty Weight (BEW) and moment with Aircraft POH.

| Item                            | Weight | Arm   | Moment    |
|---------------------------------|--------|-------|-----------|
| Basic Empty Weight              | 1744.8 | 41.73 | 72,804.85 |
| Front Seat Occupants            | +      | 37.0  | +         |
| Rear Seat Occupants             | +      | 73.0  | +         |
| Baggage "A"<br>(120 Lbs. Max)   | +      | 95.0  | +         |
| Useable Fuel<br>(318 Lbs. Max)  | +      | 48.0  | +         |
| Ramp Weight (2,558 Lbs. Max)    | =      |       | =         |
| Fuel (Start and Taxi)           | - 9    | 48.0  | - 432     |
| Takeoff Weight (2,550 Lbs. Max) | =      |       | =         |
| Fuel (In-Flight Consumption)    | -      | 48.0  | -         |
| Landing Weight (2,550 Lbs. Max) | =      |       | =         |

(CG = Moment/Weight)