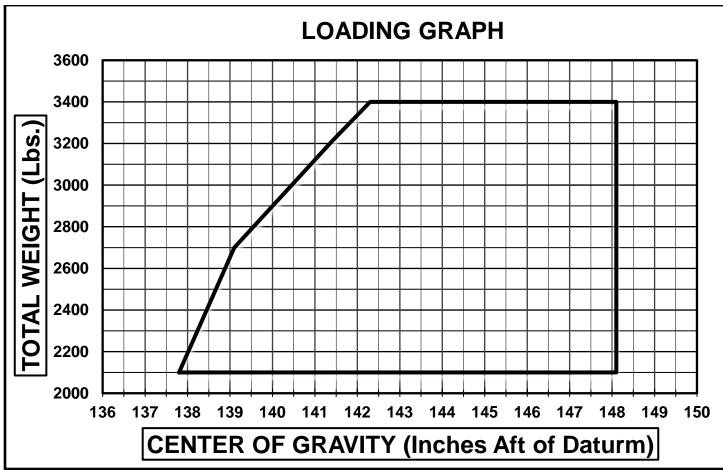

## SR22 WEIGHT AND BALANCE (N632CD)

CAUTION: Always confirm Basic Empty Weight (BEW) and moment with Aircraft POH.

| Item                                      | Weight  | Arm    | Moment/1000 |
|-------------------------------------------|---------|--------|-------------|
| Basic Empty Weight                        | 2353.12 | 139.35 | 327,909.56  |
| Front Seat Occupants                      | +       | 143.5  | +           |
| Rear Seat Occupants                       | +       | 180.0  | +           |
| Baggage<br>(130 Lbs. Max)                 | +       | 208.0  | +           |
| Useable Fuel<br>(486 Lbs. Max)            | +       | 154.9  | +           |
| Ramp Weight<br>(3,400 Lbs. Max)           | =       |        | =           |
| Fuel (Start and Taxi)                     | - 6     | 154.9  | - 922.8     |
| <i>Takeoff Weight</i><br>(3,400 Lbs. Max) | =       |        | =           |
| Fuel (In-Flight<br>Consumption)           | -       | 154.9  | -           |
| Landing Weight<br>(3,400 Lbs. Max)        | =       |        | =           |