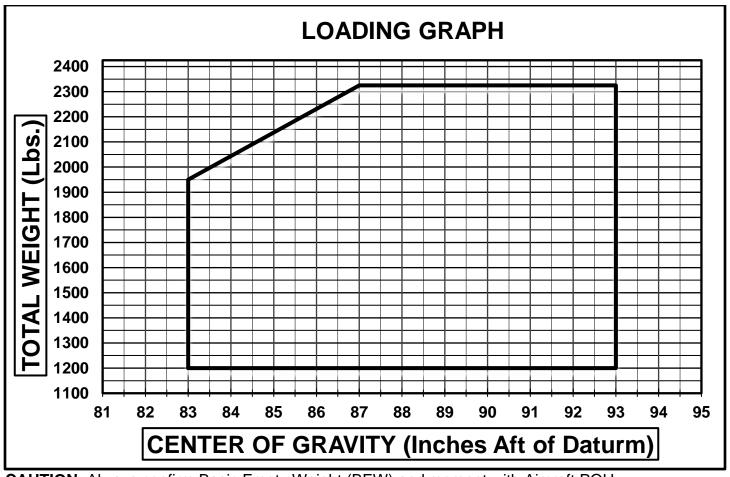

## PA-28-161 WARRIOR II WEIGHT AND BALANCE (N31400)

CAUTION: Always confirm Basic Empty Weight (BEW) and moment with Aircraft POH.

| Item                             | Weight | Arm   | Moment     |
|----------------------------------|--------|-------|------------|
| Basic Empty Weight               | 1511.0 | 88.35 | 133,489.70 |
| Front Seat Occupants             | +      | 80.5  | +          |
| Rear Seat Occupants              | +      | 118.1 | +          |
| Baggage<br>(200 Lbs. Max)        | +      | 142.8 | +          |
| Useable Fuel<br>(288 Lbs. Max)   | +      | 95.0  | +          |
| Ramp Weight (2,440* Lbs. Max)    | =      |       | =          |
| Fuel (Start and Taxi)            | - 7    | 95.0  | - 665      |
| Takeoff Weight (2,440* Lbs. Max) | =      |       | =          |
| Fuel (In-Flight Consumption)     | -      | 95.0  | -          |
| Landing Weight (2,440* Lbs. Max) | =      |       | =          |